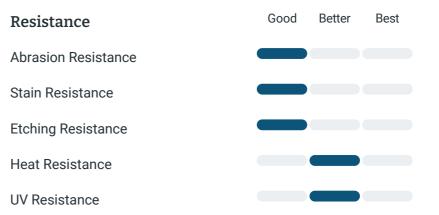

# Cleaning & Maintentance

Needs to be sealed regularly. Clean with non abrasive cloth or sponge with mild soap and warm water. A natural stone cleaner with protectant is recommended. Do not cut directly on the countertops and use trivets for hot pans.