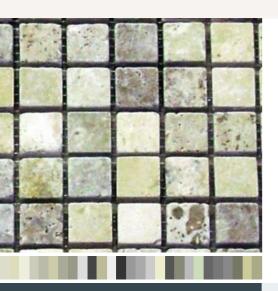

# Walnut Combo

1.5" x 1.5" honed and filled straight edge 12"x12" mesh mounted

### \$22.50/SF\*

\* Material price does not include labor/installation

MT116-H0150

Turkey

ΠT